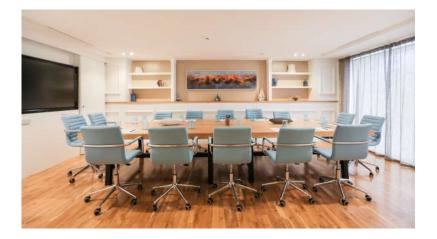

## EXECUTIVE BOARDROOM

The EXECUTIVE BOARDROOM is a bright, spacious and comfortable meeting space, providing the ideal environment for high profile meetings.

|    |                        | Square<br>Metres | Ceiling<br>Height<br>(metres) | Theatre<br>(capacity) | Classroom<br>(capacity) | U-shape<br>(capacity) | Boardroom<br>(capacity) | Cabaret<br>(capacity) | Banquet<br>(capacity) | Reception<br>(capacity) |
|----|------------------------|------------------|-------------------------------|-----------------------|-------------------------|-----------------------|-------------------------|-----------------------|-----------------------|-------------------------|
| 22 | Executive<br>Boardroom | 30               | 2.3                           |                       |                         |                       | 16                      |                       |                       |                         |