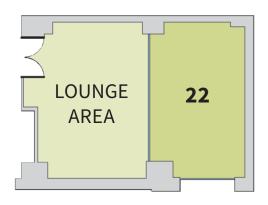

## EXECUTIVE BOARDROOM

The EXECUTIVE BOARDROOM is a bright, spacious and comfortable meeting space, providing the ideal environment for high profile meetings.

|    |                        | Square<br>Metres | Ceiling<br>Height<br>(metres) | Theatre<br>(capacity) | Classroom<br>(capacity) | U-shape<br>(capacity) | Boardroom<br>(capacity) | Cabaret<br>(capacity) | Banquet<br>(capacity) | Reception<br>(capacity) |
|----|------------------------|------------------|-------------------------------|-----------------------|-------------------------|-----------------------|-------------------------|-----------------------|-----------------------|-------------------------|
| 22 | Executive<br>Boardroom | 30               | 2.3                           |                       |                         |                       | 16                      |                       |                       |                         |